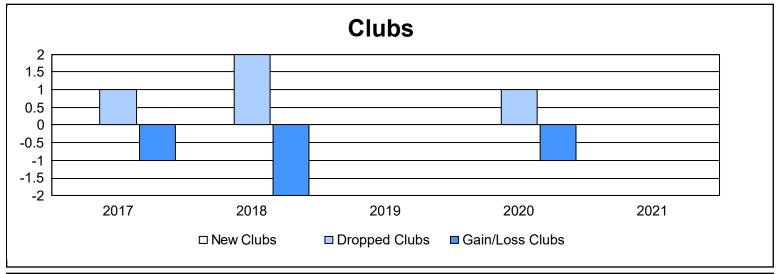

District 14 W As of June 2021 Cumulative

| Year      | New<br>Clubs | Dropped<br>Clubs | Gain/<br>Loss<br>Clubs | New<br>Members | Charter<br>Members | Reinstate<br>Members | Transfer<br>Members | Total<br>Member<br>Added | Total<br>Members<br>Dropped | Gain/<br>Loss<br>Members |
|-----------|--------------|------------------|------------------------|----------------|--------------------|----------------------|---------------------|--------------------------|-----------------------------|--------------------------|
| 2016-2017 | 0            | 1                | -1                     | 53             | 0                  | 2                    | 0                   | 55                       | 71                          | -16                      |
| 2017-2018 | 0            | 2                | -2                     | 38             | 0                  | 2                    | 2                   | 42                       | 81                          | -39                      |
| 2018-2019 | 0            | 0                | 0                      | 35             | 0                  | 4                    | 0                   | 39                       | 55                          | -16                      |
| 2019-2020 | 0            | 1                | -1                     | 41             | 0                  | 1                    | 1                   | 43                       | 62                          | -19                      |
| 2020-2021 | 0            | 0                | 0                      | 41             | 0                  | 0                    | 1                   | 42                       | 59                          | -17                      |
| Average   | 0            | 1                | -1                     | 42             | 0                  | 2                    | 1                   | 44                       | 66                          | -21                      |