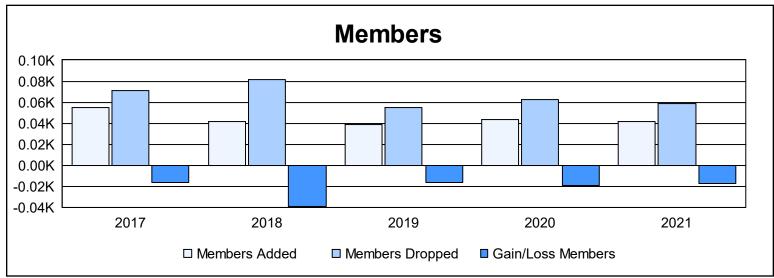

District 14 W As of June 2021 Cumulative

| Year      | New<br>Clubs | Dropped<br>Clubs | Gain/<br>Loss<br>Clubs | New<br>Members | Charter<br>Members | Reinstate<br>Members | Transfer<br>Members | Total<br>Member<br>Added | Total<br>Members<br>Dropped | Gain/<br>Loss<br>Members |
|-----------|--------------|------------------|------------------------|----------------|--------------------|----------------------|---------------------|--------------------------|-----------------------------|--------------------------|
| 2016-2017 | 0            | 1                | -1                     | 53             | 0                  | 2                    | 0                   | 55                       | 71                          | -16                      |
| 2017-2018 | 0            | 2                | -2                     | 38             | 0                  | 2                    | 2                   | 42                       | 81                          | -39                      |
| 2018-2019 | 0            | 0                | 0                      | 35             | 0                  | 4                    | 0                   | 39                       | 55                          | -16                      |
| 2019-2020 | 0            | 1                | -1                     | 41             | 0                  | 1                    | 1                   | 43                       | 62                          | -19                      |
| 2020-2021 | 0            | 0                | 0                      | 41             | 0                  | 0                    | 1                   | 42                       | 59                          | -17                      |
| Average   | 0            | 1                | -1                     | 42             | 0                  | 2                    | 1                   | 44                       | 66                          | -21                      |